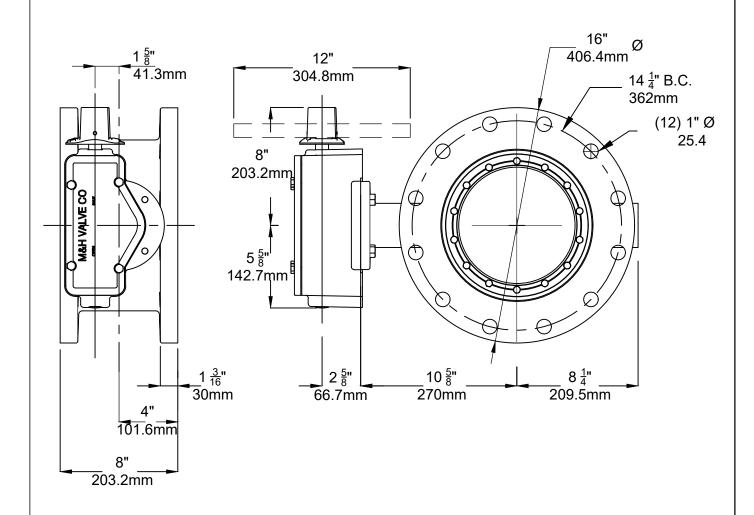

- 1. FLOW MAY BE IN EITHER DIRECTION
- 2. VALVE SHAFT WILL MEET OR EXCEED AWWA C504 REQUIREMENTS
- 3. REFERENCE AWWA C504 FOR FLANGES AND DRILLING (ANSI 125)
- 4. 29 TURNS TO CLOSE
- 5. 12 BOLTS ON EACH FLANGE
- 6. 7/8" DIAMETER OF BOLTS
- 7. OPERATED BY 2" AWWA OPERATING NUT/WRENCH NUT
- 8. RATED AND TESTED FOR 150psi WORKING PRESSURE

## **CLOW CANADA**

10" - Style 4500 - CL150
BFV with F/A 12 MSS/ISO ConnectionFLANGED ENDS - Buried Operator

DWG. NO.

10in ISO B

THIS DRAWING AND ALL INFORMATION IS OUR PROPERTY AND SHALL NOT BE USED. COPIED. OR REPRODUCED WITHOUT WRITTEN CONSENT. DESIGN AND INVENTION RIGHTS RESERVED.