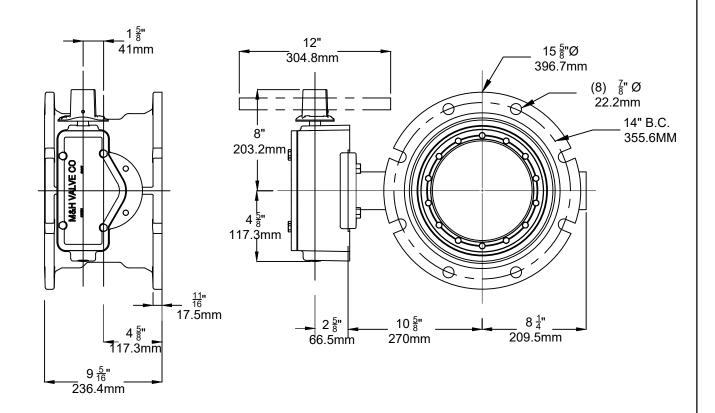

- 1. FLOW MAY BE IN EITHER DIRECTION
- 2. VALVE SHAFT WILL MEET OR EXCEED AWWA C504 REQUIREMENTS
- 3. REFERENCE AWWA C504 FOR FLANGES AND DRILLING (ANSI 125)
- 4. 29 TURNS TO CLOSE
- 5. 8 BOLTS ON EACH FLANGE
- 6. 3/4" DIAMETER OF BOLTS
- 7. OPERATED BY 2" AWWA OPERATING NUT/WRENCH NUT
- 8. RATED AND TESTED FOR 150psi WORKING PRESSURE

## **CLOW CANADA**

10" - Style 4500 - CL150
BFV with F/A 12 MSS/ISO ConnectionMJ ENDS - Buried Operator

DWG. NO.

10in ISO-D

THIS DRAWING AND ALL INFORMATION IS OUR PROPERTY AND SALL NOT BE USED. COPIED. OR REPRODUCED WITHOUT WRITTEN CONSENT. DESIGN AND INVENTION RIGHTS RESERVED.