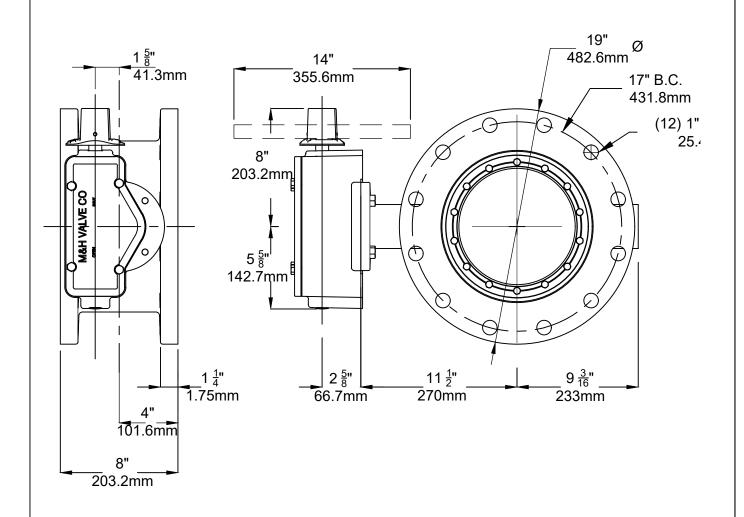

- 1. FLOW MAY BE IN EITHER DIRECTION
- 2. VALVE SHAFT WILL MEET OR EXCEED AWWA C504 REQUIREMENTS
- 3. REFERENCE AWWA C504 FOR FLANGES AND DRILLING (ANSI 125)
- 4. 29 TURNS TO CLOSE
- 5. 12 BOLTS ON EACH FLANGE
- 6. 7/8" DIAMETER OF BOLTS
- 7. OPERATED BY 2" AWWA OPERATING NUT/WRENCH NUT
- 8. RATED AND TESTED FOR 150psi WORKING PRESSURE

## **CLOW CANADA**

12" - Style 4500 - CL150
BFV with F/A 12 MSS/ISO ConnectionFLANGED ENDS - Buried Operator

DWG. NO.

12in ISO-B

THIS DRAWING AND ALL INFORMATION IS OUR PROPERTY AND SHALL NOT BE USED. COPIED. OR REPRODUCED WITHOUT WRITTEN CONSENT. DESIGN AND INVENTION RIGHTS RESERVED.