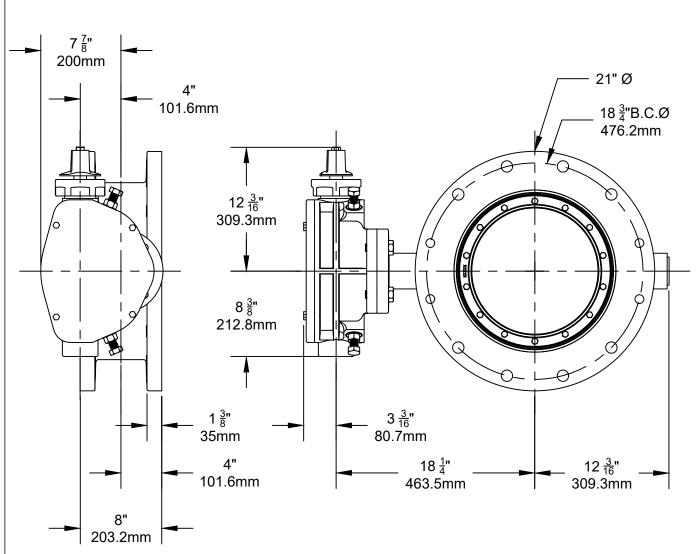

- 1. FLOW MAY BE IN EITHER DIRECTION
- 2. VALVE SHAFT WILL MEET OR EXCEED AWWA C504 REQUIREMENTS
- 3. 48 TURNS TO CLOSE
- 4. 12 BOLTS ON EACH FLANGE
- 5. 1" DIAMETER BOLTS
- 6. OPERATED BY 2" AWWA OPERATING NUT / WRENCH NUT
- 7. RATED AND TESTED FOR 150psi WORKING PRESSURE
- 8. VALVE WEIGHT IS 450 LBS

## **CLOW CANADA**

14" - Style 4500 - CL150 BFV with F/A16 MSS/ISO Connection-FE x FE ENDS - Buried Operator DWG. NO.

14in ISO-B

THIS DRAWING AND ALL INFORMATION IS OUR PROPERTY AND SHALL NOT BE USED. COPIED. OR REPRODUCED WITHOUT WRITTEN CONSENT. DESIGN AND INVENTION RIGHTS RESERVED.