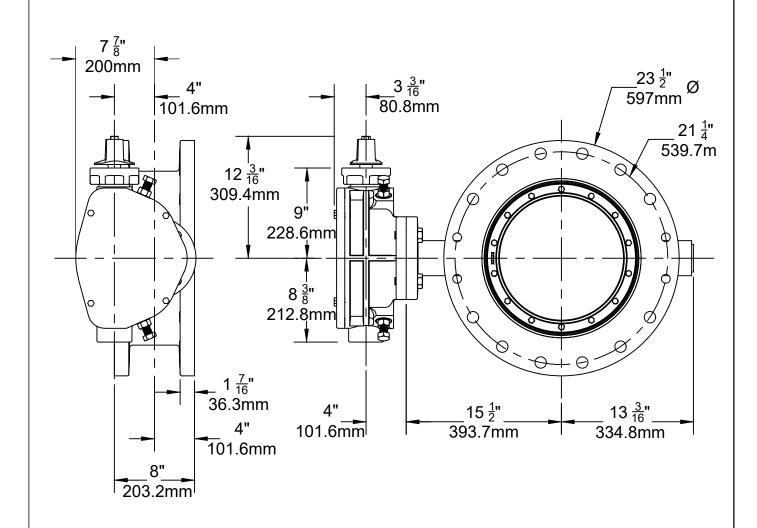

- 1. FLOW MAY BE IN EITHER DIRECTION
- 2. VALVE SHAFT WILL MEET OR EXCEED AWWA C504 STANDARDS
- 3. 48 TURNS TO CLOSE
- 4. 16 BOLTS ON EACH FLANGE
- 5. 1" DIA. OF BOLTS
- 6. OPERATED BY 2" AWWA OPERATING NUT/WRENCH NUT
- 7. RATED AND TESTED FOR 150psi WORKING PRESSURE
- 8. WEIGHT OF VALVE IS 450 LBS

## **CLOW CANADA**

16" - Style 4500 - CL150 BFV with F/A16 MSS/ISO Connection-FE x FE ENDS - Buried Operator DWG. NO.

16in ISO-B

THIS DRAWING AND ALL INFORMATION IS OUR PROPERTY AND SHALL NOT BE USED. COPIED. OR REPRODUCED WITHOUT WRITTEN CONSENT. DESIGN AND INVENTION RIGHTS RESERVED.