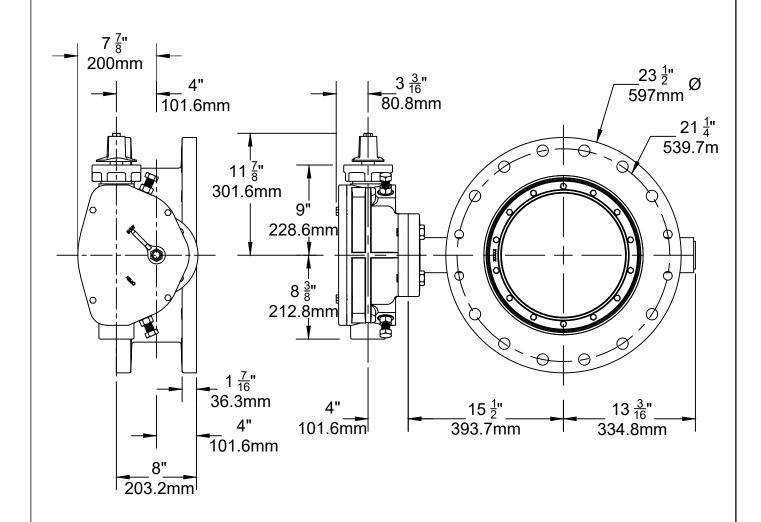

- 1. FLOW MAY BE IN EITHER DIRECTION
- 2. VALVE SHAFT WILL MEET OR EXCEED AWWA C504 STANDARDS
- 3. 48 TURNS TO CLOSE
- 4. 16 BOLTS ON EACH FLANGE
- 1" DIA. OF BOLTS
- 6. OPERATED BY 2" AWWA OPERATING NUT/WRENCH NUT
- 7. RATED AND TESTED FOR 150psi WORKING PRESSURE
- 8. WEIGHT OF VALVE IS 450 LBS

## **CLOW CANADA**

16" - Style 4500 - CL150
BFV with F/A16 MSS/ISO Connection2" Op Nut w/Position Indicator
FLANGED ENDS

DWG. NO.

16in ISO-H

THIS DRAWING AND ALL INFORMATION IS OUR PROPERTY AND SHALL NOT BE USED. COPIED. OR REPRODUCED WITHOUT WRITTEN CONSENT. DESIGN AND INVENTION RIGHTS RESERVED.