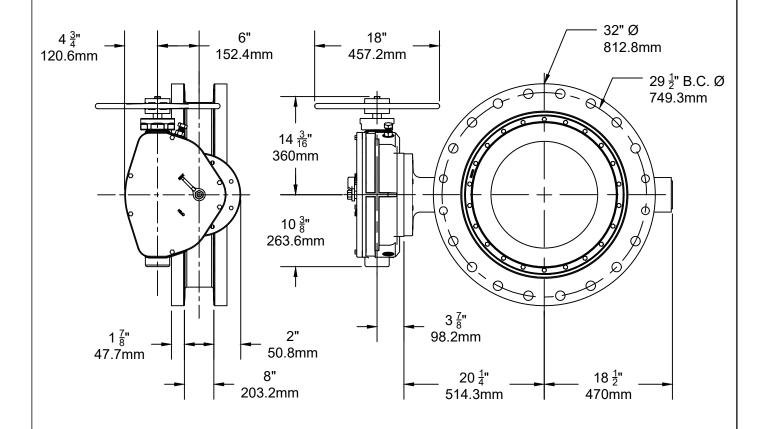

- 1. FLOW MAY BE IN EITHER DIRECTION
- 2. VALVE SHAFT WILL MEET OR EXCEED AWWA C504 REQUIREMENTS
- 3. 72 OF TURNS TO CLOSE
- 4. 20 BOLTS ON EACH FLANGE
- 5. 4 THREADED HOLES ON EACH FLANGE
- 6.  $1\frac{1}{4}$ " DIAMETER BOLTS
- 7. OPERATED BY 2" AWWA OPERATING NUT / WRENCH NUT
- 8. RATED AND TESTED FOR 150psi WORKING PRESSURE
- 9. VALVE WEIGHT IS 800 LBS.

## **CLOW CANADA**

24" AWWA C504 - STYLE 4500 - CL150 BFV w/ F/A25 MSS/ISO CONNECTION w/ HANDWHEEL & POS. INDICATOR FLANGED END DWG. NO.

24in ISO-J

THIS DRAWING AND ALL INFORMATION IS OUR PROPERTY AND SHALL NOT BE USED. COPIED. OR REPRODUCED WITHOUT WRITTEN CONSENT. DESIGN AND INVENTION RIGHTS RESERVED.