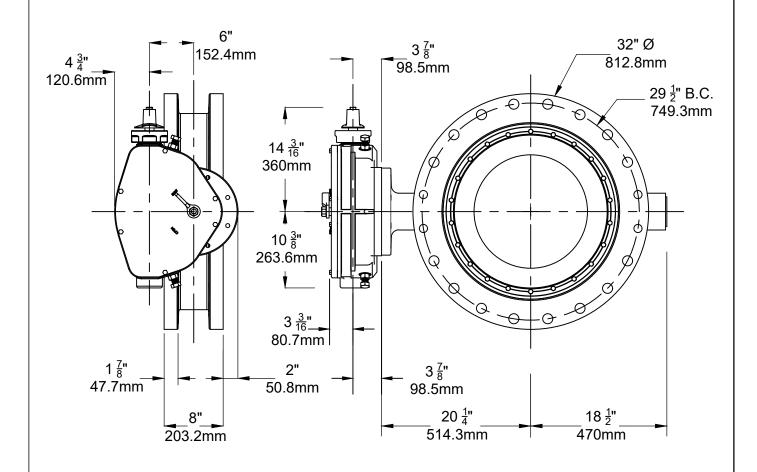

- 1. FLOW MAY BE IN EITHER DIRECTION
- 2. VALVE SHAFT WILL MEET OR EXCEED AWWA C504 REQUIREMENTS
- 3. NUMBER OF TURNS TO CLOSE = 72
- 4. 20 BOLTS ON EACH FLANGE
- 5.  $1\frac{1}{4}$ " DIAMETER BOLTS
- 6. OPERATED BY 2" AWWA OPERATING NUT / WRENCH NUT
- 7. RATED AND TESTED FOR 150psi WORKING PRESSURE
- 8. VALVE WEIGHT IS 800 LBS.

## **CLOW CANADA**

24" AWWA C504 - STYLE 4500 - CL150 BFV w/ F/A25 MSS/ISO CONNECTION SUB-ASSEMBLY - DIMENSIONS FLANGED END DWG. NO.

24in ISO-B

THIS DRAWING AND ALL INFORMATION IS OUR PROPERTY AND SHALL NOT BE USED. COPIED. OR REPRODUCED WITHOUT WRITTEN CONSENT. DESIGN AND INVENTION RIGHTS RESERVED.