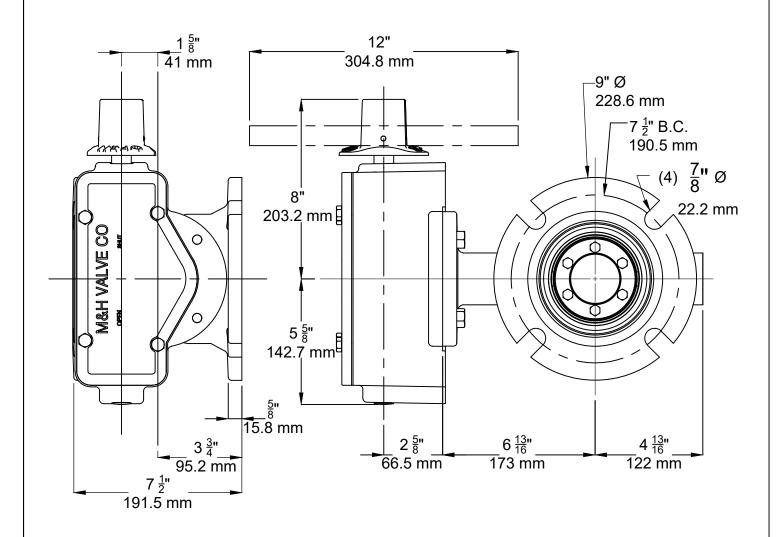

- 1. FLOW MAY BE IN EITHER DIRECTION
- 2. VALVE SHAFT WILL MEET OR EXEED AWWA C504 REQUIREMENTS
- 3. REFERENCE AWWA C504 FOR FLANGES AND DRILLING (ANSI 125)
- 4. 29 TURNS TO CLOSE
- 4 BOLTS ON EACH FLANGE
- 6. 3/4" DIA. BOLTS
- OPERATED BY 2" AWWA OPERATING NUT/WRENCH NUT
- 8. RATED AND TESTED FOR 150psi WORKING PRESSURE

## **CLOW CANADA**

4" - Style 4500 - CL150
BFV with F/A 12 MSS/ISO ConnectionMechanical Joint - Buried Operator

DWG. NO.

4in ISO-F

THIS DRAWING AND ALL INFORMATION IS OUR PROPERTY AND SHALL NOT BE USED. COPIED. OR REPRODUCED WITHOUT WRITTEN CONSENT. DESIGN AND INVENTION RIGHTS RESERVE