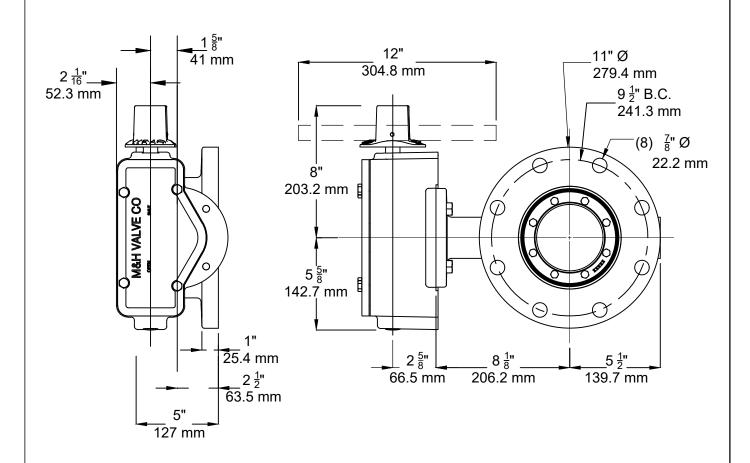

- 1. FLOW MAY BE IN EITHER DIRECTION
- 2. VALVE SHAFT WILL MEET OR EXCEED AWWA C504 REQUIREMENTS
- 3. REFERENCE AWWA C504 FOR FLANGES AND DRILLING (ANSI 125)
- 4. 29 TURNS TO CLOSE
- 5. 8 BOLTS ON EACH FLANGE
- 6. 3/4"- DIAMETER OF BOLTS
- 7. OPERATED BY 2" AWWA OPERATING NUT/WRENCH NUT
- 8. RATED AND TESTED FOR 150psi WORKING PRESSURE

## **CLOW CANADA**

6" - Style 4500 - CL150 BFV with F/A 12 MSS/ISO Connection-FLANGED ENDS - Buried Operator

DWG. NO.
6in ISO-B

THIS DRAWING AND ALL INFORMATION IS OUR PROPERTY AND SHALL NOT BE USED, COPIED, OR REPRODUCED WITHOUT WRITTEN CONSENT, DESIGN AND INVENTION RIGHTS RESERVED.