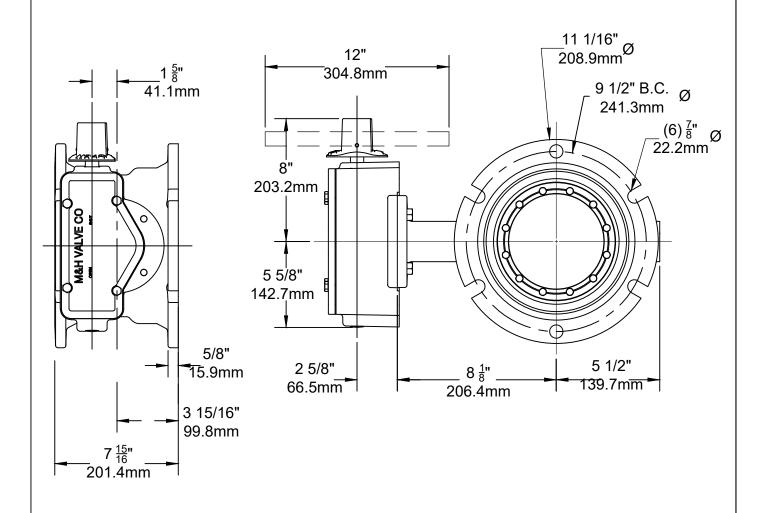

- 1. FLOW MAY BE IN EITHER DIRECTION
- 2. VALVE SHAFT WILL MEET OR EXCEED AWWA C504 REQUIREMENTS
- 3. REFERENCE AWWA C504 FOR FLANGES AND DRILLING (ANSI 125)
- 4. 29 TURNS TO CLOSE
- 5. 6 BOLTS ON EACH FLANGE
- 6. 3/4" DIAMETER OF BOLTS
- 7. OPERATED BY 2" AWWA OPERATING NUT/WRENCH NUT
- 8. RATED AND TESTED FOR 150psi WORKING PRESSURE

## **CLOW CANADA**

6" - Style 4500 - CL150 BFV with F/A 12 MSS/ISO Connection-MJ ENDS - Buried Operator DWG. NO.

6in ISO-F

THIS DRAWING AND ALL INFORMATION IS OUR PROPERTY AND SHALL NOT BE USED. COPIED. OR REPRODUCED WITHOUT WRITTEN CONSENT. DESIGN AND INVENTION RIGHTS RESERVED.