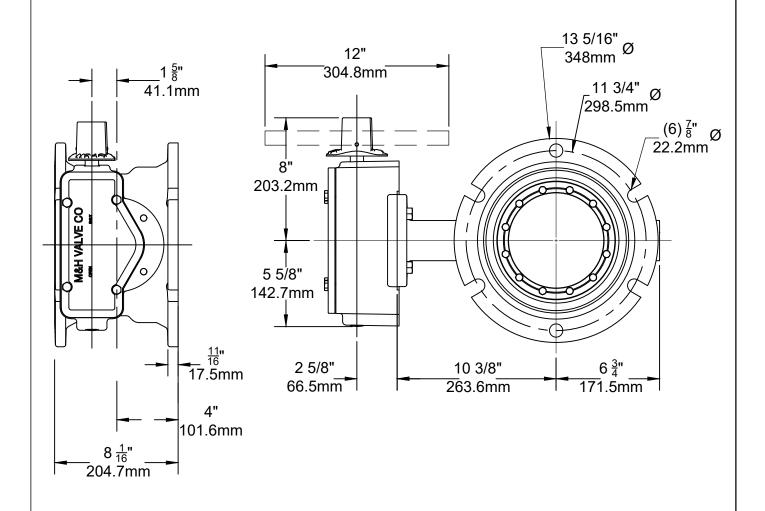

- 1. FLOW MAY BE IN EITHER DIRECTION
- 2. VALVE SHAFT WILL MEET OR EXCEED AWWA C504 REQUIREMENTS
- 3. REFERENCE AWWA C504 FOR FLANGES AND DRILLING (ANSI 125)
- 4. 29 TURNS TO CLOSE
- 5. 6 BOLTS ON EACH FLANGE
- 6. 3/4" DIAMETER OF BOLTS
- 7. OPERATED BY 2" AWWA OPERATING NUT/WRENCH NUT
- 8. RATED AND TESTED FOR 150psi WORKING PRESSURE

## **CLOW CANADA**

8" - Style 4500 - CL150 BFV with F/A 12 MSS/ISO Connection-MJ ENDS - Buried Operator DWG. NO.

8in ISO-F

THIS DRAWING AND ALL INFORMATION IS OUR PROPERTY AND SHALL NOT BE USED. COPIED, OR REPRODUCED WITHOUT WRITTEN CONSENT, DESIGN AND INVENTION RIGHTS RESERVED.