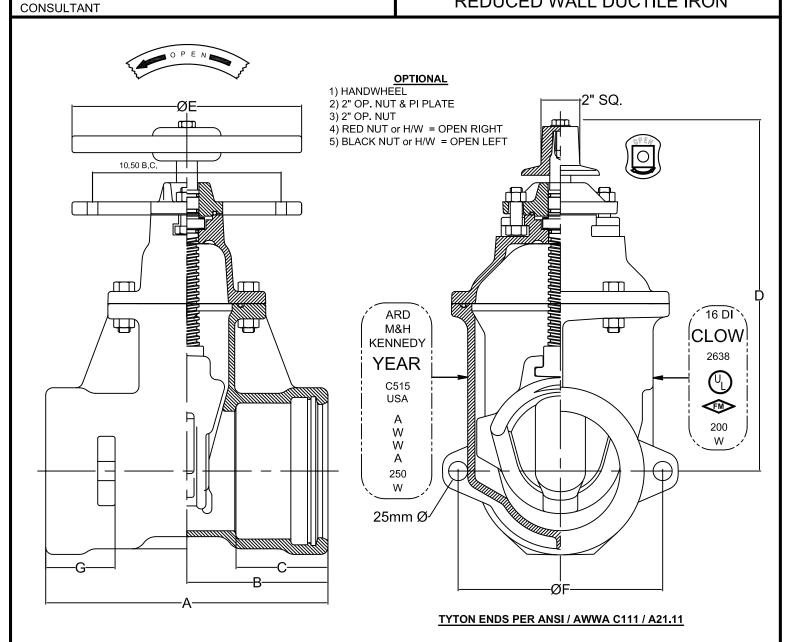

350mm - 400mm R/W VALVE TYTON END GENERAL DIMENSIONS

**CLOW FIGURE NUMBER F-6112** 

CLOW MODEL 2638 AWWA C515 REDUCED WALL DUCTILE IRON

| 350mm & 400mm TYTON VALVE METRIC DIMENSIONS |     |     |     |     |     |     |    |                    |                |                    |                    |
|---------------------------------------------|-----|-----|-----|-----|-----|-----|----|--------------------|----------------|--------------------|--------------------|
| VALVE<br>SIZE                               | А   | В   | С   | D   | Е   | F   | G  | WEIGHT<br>W/2" NUT | WEIGHT<br>W/HW | WEIGHT<br>PI PLATE | NUMBER<br>of TURNS |
| 350                                         | 533 | 267 | 127 | 984 | 660 | 566 | 64 | 716 lbs            | 735 lbs        | 732 lbs            | 52                 |
| 400                                         | 611 | 306 | 172 | 959 | 660 | 570 | 64 | 726 lbs            | 745 lbs        | 742 lbs            | 52                 |